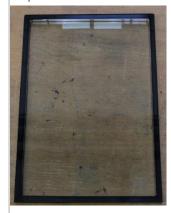

Designation System: -/- (Without Designation)

Details Overall dimensions (W x H) 352 mm x 502 mm; Glass configuration 4

mm / 12 mm / 4 mm; spacer: Manufacturer ALU - PRO S.r.l., Aluminium Profiles - Noale/Ve; Designation Hollow rigid spacer; Material Aluminium; Secondary sealant: Manufacturer Finotech Switzerland AG, - Zürich; Designation Finotech® SQ 50 or Finotech® 997HM or JS-997HM; Material Silicone based; Primary sealant: Manufacturer FENZI S.P.A., - Tribiano; Designation

#### Representation